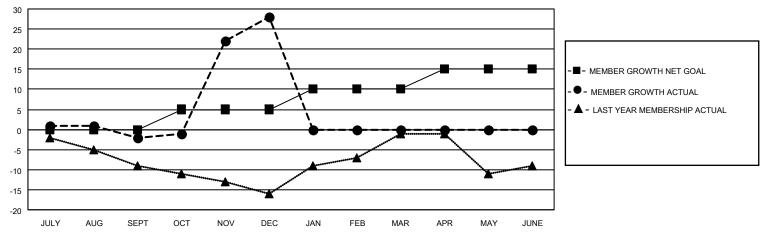

## District 131

| Clubs         |               |             |               | Members               |                        |                         |                                                    |  |
|---------------|---------------|-------------|---------------|-----------------------|------------------------|-------------------------|----------------------------------------------------|--|
|               | RESULTS FOR   | R 2020-2021 |               | RESULTS FOR 2020-2021 |                        |                         |                                                    |  |
| QUARTER       | NEW CLUB GOAL | NEW CLUBS   | DROPPED CLUBS | QUARTER MEM           | BER GROWTH NET<br>GOAL | MEMBER GROWTH<br>ACTUAL | DROPPED<br>MEMBERS ACTUAL<br>(including transfers) |  |
| JULY/AUG/SEPT | 0             | 0           | 0             | JULY/AUG/SEPT         | 0                      | 5                       | 7                                                  |  |
| OCT/NOV/DEC   | 1             | 1           | 0             | OCT/NOV/DEC           | 5                      | 39                      | 9                                                  |  |
| JAN/FEB/MAR   | 0             | 0           | 0             | JAN/FEB/MAR           | 5                      | 0                       | 0                                                  |  |
| APR/MAY/JUNE  | 1             | 0           | 0             | APR/MAY/JUNE          | 5                      | 0                       | 0                                                  |  |

### GOALS AND ACTUAL MEMBERS CUMULATIVE

| DROPPED CLUBS: 0          |    | 14 CLUBS OF 35 ADDED 1 OR MORE | GENDER DISTRIBUTION        |              |   |
|---------------------------|----|--------------------------------|----------------------------|--------------|---|
|                           |    | NEW MEMBERS                    | MALE                       | 371 (53.54%) |   |
| DROPPED MEMBERS           |    |                                | FEMALE                     | 322 (46.46%) |   |
| DECEASED                  | 0  | CLICK HERE FOR CUMULATIVE      | TOTAL FAMILY UNIT MEMBERS  |              | 6 |
| CLUB CANCELLED 0 OTHER 16 |    | MEMBERSHIP DATA                | FAMILY MEMBERS PAYING HALF |              | 3 |
| TOTAL                     | 16 |                                | DOLO                       |              |   |