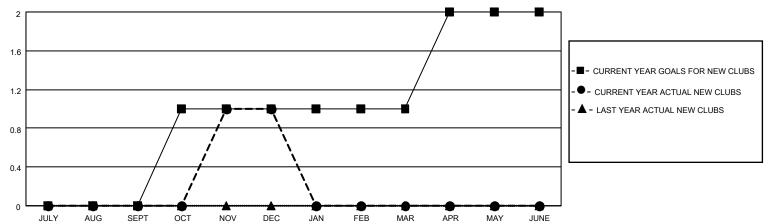

## District 131

| Clubs         |               |             |               | Members               |                        |                         |                                                    |  |
|---------------|---------------|-------------|---------------|-----------------------|------------------------|-------------------------|----------------------------------------------------|--|
|               | RESULTS FOR   | R 2020-2021 |               | RESULTS FOR 2020-2021 |                        |                         |                                                    |  |
| QUARTER       | NEW CLUB GOAL | NEW CLUBS   | DROPPED CLUBS | QUARTER MEM           | BER GROWTH NET<br>GOAL | MEMBER GROWTH<br>ACTUAL | DROPPED<br>MEMBERS ACTUAL<br>(including transfers) |  |
| JULY/AUG/SEPT | 0             | 0           | 0             | JULY/AUG/SEPT         | 0                      | 5                       | 7                                                  |  |
| OCT/NOV/DEC   | 1             | 1           | 0             | OCT/NOV/DEC           | 5                      | 39                      | 9                                                  |  |
| JAN/FEB/MAR   | 0             | 0           | 0             | JAN/FEB/MAR           | 5                      | 0                       | 0                                                  |  |
| APR/MAY/JUNE  | 1             | 0           | 0             | APR/MAY/JUNE          | 5                      | 0                       | 0                                                  |  |

### GOALS AND ACTUAL NEW CLUBS CUMULATIVE